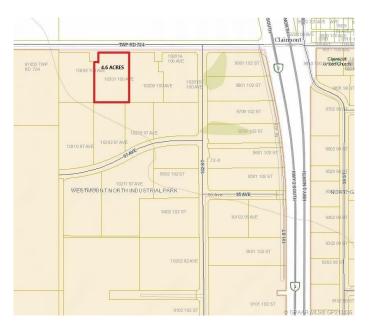

## \$1,104,000

0 Bedroom, 0.00 Bathroom, Land on 4.60 Acres

N/A, Clairmont, Alberta

4.60 Acre Industrial Lot located on the busy 100 Ave in Clairmont with great exposure to HWY 2 North. Zone RM-4 Highway Commercial.

## **Community Information**

Address 10301 100 Avenue

Subdivision N/A

City Clairmont

County Grande Prairie No. 1, County of

Province Alberta

Postal Code T0H 0W0