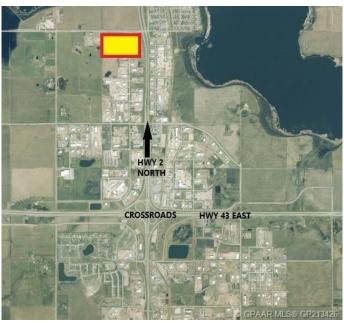

## \$1,104,000

0 Bedroom, 0.00 Bathroom, Land on 4.60 Acres

N/A, Clairmont, Alberta

4.60 Acre Industrial Lot located on the busy 100 Ave in Clairmont with great exposure to HWY 2 North. Zone RM-4 Highway Commercial.

## **Community Information**

Address 10301 100 Avenue

Subdivision N/A

City Clairmont

County Grande Prairie No. 1, County of

Province Alberta

Postal Code T0H 0W0