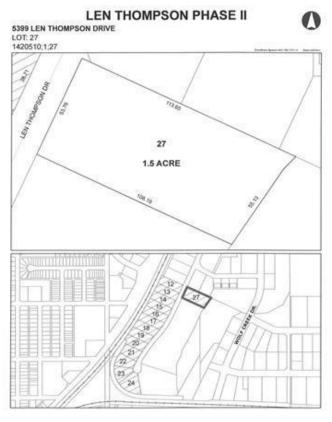

# \$337,500 - 5399 Len Thompson Drive, Lacombe

MLS® #CA0131985

### \$337,500

0 Bedroom, 0.00 Bathroom, Commercial on 1.50 Acres

Wolf Creek Industrial Park, Lacombe, Alberta

Len Thompson Industrial Park. New 15 acre industrial park strategically located in the heart of Lacombe's industrial area and will soon be home to Lacombe's new Public Works shop and yard site. Features highway exposure, access and visibility. Conveniently located next to major regional highways. Lots are zoned light industrial which provides for a large variety of permitted and discretionary uses. Subdivision is paved, shovel ready with street lights and services to lot. Currently lots are 1 to 1.5 acres in size but if you need to amalgamate 1 or more lots to make your business plan work that is easy to do. Come take a look at the City of Lacombe and its newest industrial subdivision where your business needs will be met and thrive for years to come. Note the City is also willing to look at selling a separate 7 to 10 acre parcel.

## **Community Information**

Address 5399 Len Thompson Drive

Subdivision Wolf Creek Industrial Park

City Lacombe
County Lacombe
Province Alberta

Postal Code T4L 2H3

### **Additional Information**

Date Listed April 3rd, 2018

Days on Market 2841

Zoning I1