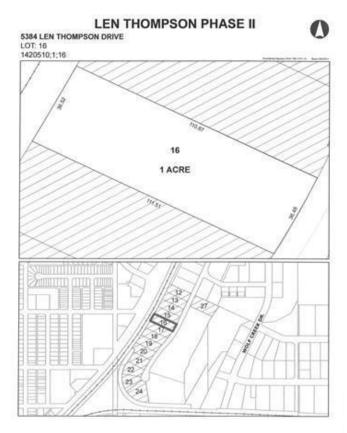

# \$225,000 - 5384 Len Thompson Drive, Lacombe

MLS® #CA0131980

#### \$225,000

0 Bedroom, 0.00 Bathroom, Commercial on 1.00 Acres

Wolf Creek Industrial Park, Lacombe, Alberta

Len Thompson Industrial Park. New 15 acre industrial park strategically located in the heart of Lacombe's industrial area and will soon be home to Lacombe's new Public Works shop and yard site. Features highway exposure, access and visibility. Conveniently located next to major regional highways. Lots are zoned light industrial which provides for a large variety of permitted and discretionary uses. Subdivision is paved, shovel ready with street lights and services to lot. Currently lots are 1 to 1.5 acres in size but if you need to amalgamate 1 or more lots to make your business plan work that is easy to do. Come take a look at the City of Lacombe and its newest industrial subdivision where your business needs will be met and thrive for years to come. Note the City is also willing to look at selling a separate 7 to 10 acre parcel.

### **Community Information**

Address

5384 Len Thompson Drive

| Subdivision | Wolf Creek Industrial Park |
|-------------|----------------------------|
| City        | Lacombe                    |
| County      | Lacombe                    |
| Province    | Alberta                    |
| Postal Code | T4L 2H3                    |

## **Additional Information**

| Date Listed    | April 3rd, 2018 |
|----------------|-----------------|
| Days on Market | 2841            |
| Zoning         | 11              |