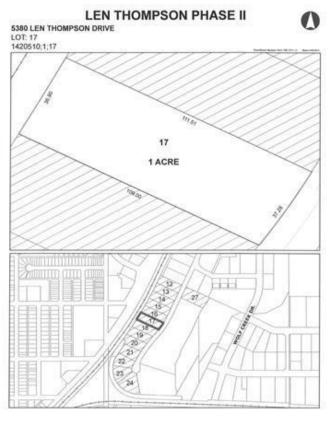

# \$225,000 - 5380 Len Thompson Drive, Lacombe

MLS® #CA0131979

### \$225,000

0 Bedroom, 0.00 Bathroom, Commercial on 1.00 Acres

Wolf Creek Industrial Park, Lacombe, Alberta

Len Thompson Industrial Park. New 15 acre industrial park strategically located in the heart of Lacombe's industrial area and will soon be home to Lacombe's new Public Works shop and yard site. Features highway exposure, access and visibility. Conveniently located next to major regional highways. Lots are zoned light industrial which provides for a large variety of permitted and discretionary uses. Subdivision is paved, shovel ready with street lights and services to lot. Currently lots are 1 to 1.5 acres in size but if you need to amalgamate 1 or more lots to make your business plan work that is easy to do. Come take a look at the City of Lacombe and its newest industrial subdivision where your business needs will be met and thrive for years to come. Note the City is also willing to look at selling a separate 7 to 10 acre parcel.

## **Community Information**

Address 5380 Len Thompson Drive

Subdivision Wolf Creek Industrial Park

City Lacombe
County Lacombe
Province Alberta

Postal Code T4L 2H3

### **Additional Information**

Date Listed April 3rd, 2018

Days on Market 2841

Zoning I1