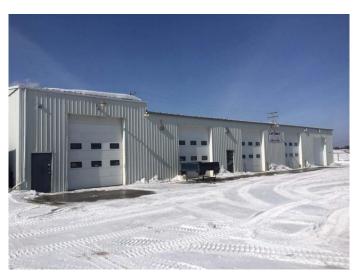

## \$775,000

0 Bedroom, 0.00 Bathroom, Commercial on 0.82 Acres

N/A, Whitecourt, Alberta

Good hilltop location with exposure to Highway 43 This well maintained shop with new siding and 2019 new roof, was used and zoned for a auto repair body shop, and includes the paint booth and mechanical exhaust system. Bays are 60 ft. deep. Ideal for auto repair or wireline shop' leased to May 202To Oddball Automotive. Good investment property.