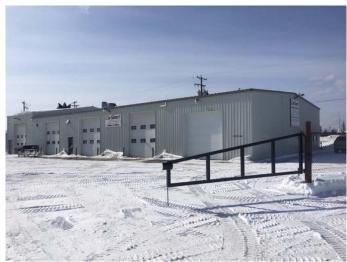

## \$775,000

0 Bedroom, 0.00 Bathroom, Commercial on 0.82 Acres

N/A, Whitecourt, Alberta

Good hilltop location with exposure to Highway 43 This well maintained shop with new siding and 2019 new roof, was used and zoned for a auto repair body shop, and includes the paint booth and mechanical exhaust system. Bays are 60 ft. deep. Ideal for auto repair or wireline shop' leased to May 202To Oddball Automotive. Good investment property.