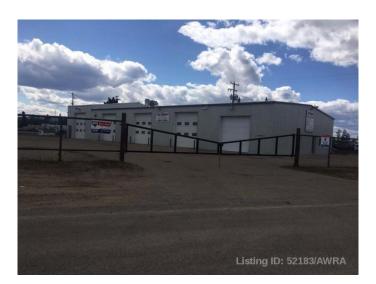

# \$775,000 - 3511 35 Ave, Whitecourt

MLS® #AWI52183

## \$775,000

0 Bedroom, 0.00 Bathroom, Commercial on 0.82 Acres

N/A, Whitecourt, Alberta

Good hilltop location with exposure to Highway 43 This well maintained shop with new siding and 2019 new roof, was used and zoned for a auto repair body shop, and includes the paint booth and mechanical exhaust system. Bays are 60 ft. deep. Ideal for auto repair or wireline shop' leased to May 202To Oddball Automotive. Good investment property.