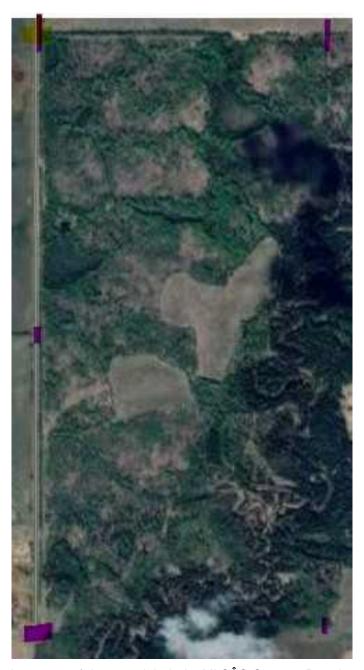

### \$550,000

0 Bedroom, 0.00 Bathroom, Land on 315.00 Acres

NONE, Rural Clear Hills County, Alberta

Wonderful half section with the Montagneuse River cutting through! If you are looking for a place to call home, a place to retreat to, or a place to start your own farming (livestock) here is 2 quarter sections together, giving you your own paradise right out your back door, all you have to do is build the back door! Don't miss this opportunity!

#### **Exterior**

Lot Description Treed, Creek/River/Stream/Pond