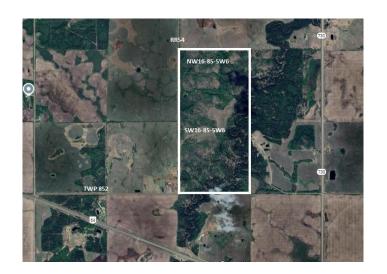

# \$550,000 - Sw/nw 16-85-5 W6, Rural Clear Hills County

MLS® #A2242462

### \$550,000

0 Bedroom, 0.00 Bathroom, Land on 315.00 Acres

NONE, Rural Clear Hills County, Alberta

Wonderful half section with the Montagneuse River cutting through! If you are looking for a place to call home, a place to retreat to, or a place to start your own farming (livestock) here is 2 quarter sections together, giving you your own paradise right out your back door, all you have to do is build the back door! Don't miss this opportunity!

#### **Community Information**

Address Sw/nw 16-85-5 W6

Subdivision NONE

City Rural Clear Hills County

County Clear Hills County

Province Alberta
Postal Code T0H2A0

#### **Exterior**

Lot Description Treed, Creek/River/Stream/Pond