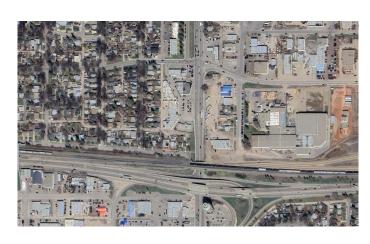

### **Location Description**

The subject property is located at an easily accessible North Lethbridge location. There is excellent exposure from Mayor Magrath Drive North, a busy main roadway that see's 20,100 VPD+. Neighbouring businesses include NAPA Autopro, Petris Liquor Store, Coin Laundry, Songer Architecture, Talk Nerdy to Me, and Liquid Deals Inc.