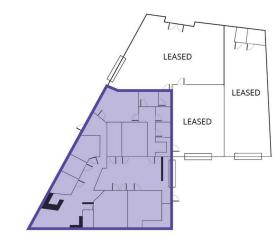

### **Property Description**

This unit features a flexible floor plan and an overhead door. The unit is in a central location and offers free parking. The space would be suitable for an office, retail or light industrial user. Affordable operating costs make this unit a great option. There is additional warehouse space available at this site (Unit 120I)