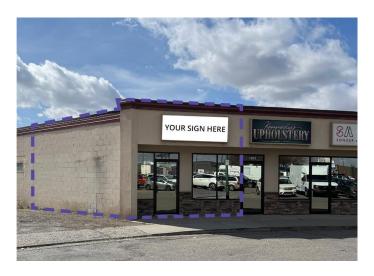

### **Property Description**

This unit features a flexible floor plan and an overhead door. The unit is in a central location and offers free parking. The space would be suitable for an office, retail or light industrial user. Affordable operating costs make this unit a great option. There is additional warehouse space available at this site (Unit 120I)

### **Location Description**

The subject property is located at an easily accessible North Lethbridge location. There is excellent exposure from Mayor Magrath Drive North, a busy main roadway that see's 20,100 VPD+. Neighbouring businesses include NAPA Autopro, Petris Liquor Store, Coin Laundry, Songer Architecture, Talk Nerdy to Me, and Liquid Deals Inc.