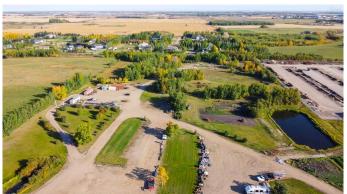

### \$850,000

0 Bedroom, 0.00 Bathroom, Commercial on 9.96 Acres

NONE, Rural Vermilion River, County of, Alberta

Rare opportunity to buy a 9.96-acre frontage property on Trans-Canada Yellowhead Highway 16, located just west of the City of Lloydminster in the County of Vermilion River. CN railway on the north boundary. Included is a bungalow, approximately 1,500 sq ft, double attached garage, and 40' x 72' heated mechanic shop. Serviced with power, gas, drilled well, and septic. Adjacent ten-acre parcel also available from same vendor making this a very desirable site for self-storage, trucking depot, investment, or any number of other possibilities. Contact listing office for complete information package including Real Property Report and Phase One ESA.