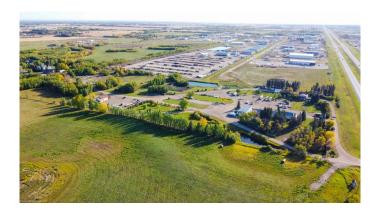

### \$850,000

0 Bedroom, 0.00 Bathroom, Commercial on 9.96 Acres

NONE, Rural Vermilion River, County of, Alberta

Rare opportunity to buy a 9.96-acre frontage property on Trans-Canada Yellowhead Highway 16, located just west of the City of Lloydminster in the County of Vermilion River. CN railway on the north boundary. Included is a bungalow, approximately 1,500 sq ft, double attached garage, and 40' x 72' heated mechanic shop. Serviced with power, gas, drilled well, and septic. Adjacent ten-acre parcel also available from same vendor making this a very desirable site for self-storage, trucking depot, investment, or any number of other possibilities. Contact listing office for complete information package including Real Property Report and Phase One ESA.