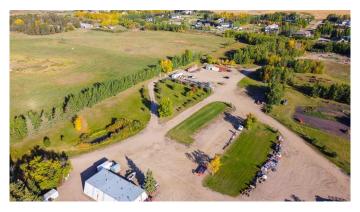

### \$850,000

0 Bedroom, 0.00 Bathroom, Commercial on 9.96 Acres

NONE, Rural Vermilion River, County of, Alberta

Rare opportunity to buy a 9.96-acre frontage property on Trans-Canada Yellowhead Highway 16, located just west of the City of Lloydminster in the County of Vermilion River. CN railway on the north boundary. Included is a bungalow, approximately 1,500 sq ft, double attached garage, and 40' x 72' heated mechanic shop. Serviced with power, gas, drilled well, and septic. Adjacent ten-acre parcel also available from same vendor making this a very desirable site for self-storage, trucking depot, investment, or any number of other possibilities. Contact listing office for complete information package including Real Property Report and Phase One ESA.