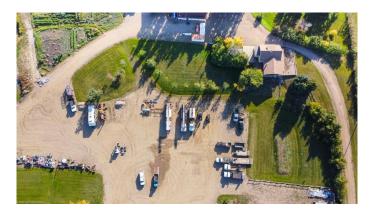

#### \$750,000

0 Bedroom, 0.00 Bathroom, Commercial on 10.05 Acres

NONE, Rural Vermilion River, County of, Alberta

Rare opportunity to buy a 10-acre frontage property on Trans-Canada Yellowhead Highway 16, located just west of the City of Lloydminster in the County of Vermilion River. CN railway on the north boundary. Serviced with power, gas, drilled well, and septic plus an onsite water storage pond for fire. Adjacent ten-acre parcel also available from same vendor making this a very desirable site for self-storage, trucking depot, investment, or any number of other possibilities. Contact listing office for complete information package including Real Property Report and Phase One ESA.