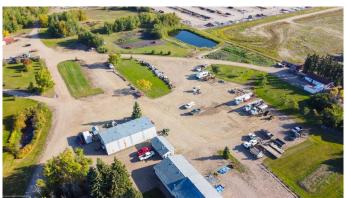

#### \$750,000

0 Bedroom, 0.00 Bathroom, Commercial on 10.05 Acres

NONE, Rural Vermilion River, County of, Alberta

Rare opportunity to buy a 10-acre frontage property on Trans-Canada Yellowhead Highway 16, located just west of the City of Lloydminster in the County of Vermilion River. CN railway on the north boundary. Serviced with power, gas, drilled well, and septic plus an onsite water storage pond for fire. Adjacent ten-acre parcel also available from same vendor making this a very desirable site for self-storage, trucking depot, investment, or any number of other possibilities. Contact listing office for complete information package including Real Property Report and Phase One ESA.