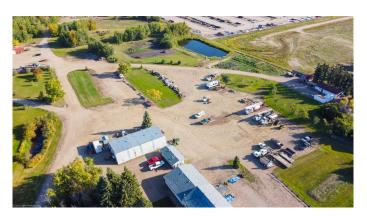

#### \$750,000

0 Bedroom, 0.00 Bathroom, Commercial on 10.05 Acres

NONE, Rural Vermilion River, County of, Alberta

Rare opportunity to buy a 10-acre frontage property on Trans-Canada Yellowhead Highway 16, located just west of the City of Lloydminster in the County of Vermilion River. CN railway on the north boundary. Serviced with power, gas, drilled well, and septic plus an onsite water storage pond for fire. Adjacent ten-acre parcel also available from same vendor making this a very desirable site for self-storage, trucking depot, investment, or any number of other possibilities. Contact listing office for complete information package including Real Property Report and Phase One ESA.