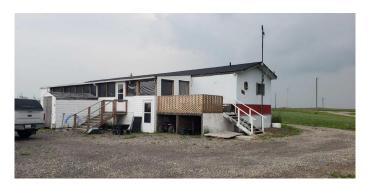

## \$698,500

3 Bedroom, 2.00 Bathroom, 1,152 sqft Residential on 15.34 Acres

NONE, Rural Wheatland County, Alberta

Rare opportunity to own over 15 acres of flat land in Wheatland County. This property features a three Bedroom 16' x 72' Mobile Home with central Air Conditioning, Forced Air Furnace and recent Shingles. A spacious 60' enclosed Porch has screened Windows with removable framed plastic inserts, perfect for relaxation and entertainment provides a convenient outdoor space. Three Sheds are included. This Property is located on Rge. Rd. 264, making it an ideal spot to build your Dream Home. The existing Mobile Home offers a convenient place to stay while you "plan and build". Only 25 Minutes to Calgary City Limits via Glenmore Trail and Highway #1.

## **Exterior**

Exterior Features Storage, Dog Run

Lot Description See Remarks, Other

Roof Asphalt Shingle

Construction Vinyl Siding, Metal Siding

Foundation None