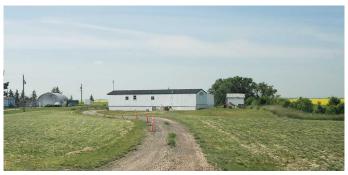

# \$698,500 - 234082 Rge Rd 264, Rural Wheatland County

MLS® #A2241662

## \$698,500

3 Bedroom, 2.00 Bathroom, 1,152 sqft Residential on 15.34 Acres

NONE, Rural Wheatland County, Alberta

Rare opportunity to own over 15 acres of flat land in Wheatland County. This property features a three Bedroom 16' x 72' Mobile Home with central Air Conditioning, Forced Air Furnace and recent Shingles. A spacious 60' enclosed Porch has screened Windows with removable framed plastic inserts, perfect for relaxation and entertainment provides a convenient outdoor space. Three Sheds are included. This Property is located on Rge. Rd. 264, making it an ideal spot to build your Dream Home. The existing Mobile Home offers a convenient place to stay while you "plan and build". Only 25 Minutes to Calgary City Limits via Glenmore Trail and Highway #1.