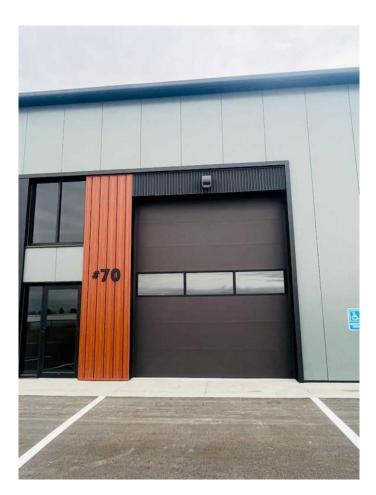

# \$299,900 - 70, 1313 30 Street N, Lethbridge

MLS® #A2241564

#### \$299,900

0 Bedroom, 0.00 Bathroom, Commercial on 0.00 Acres

Churchill Industrial Park, Lethbridge, Alberta

Possibilities are endless! Mixed use 8-bay condo project. Steel frame construction with insulated wall panels for maximum efficiency. Ability to add 400 sq ft+- mezzanine if you need more space. High ceilings, and 12x14 OH door with opener. 2 pc bathroom. Hot and cold water taps. Excellent street visibility. Assigned secure yard storage of 23'x40' +included.