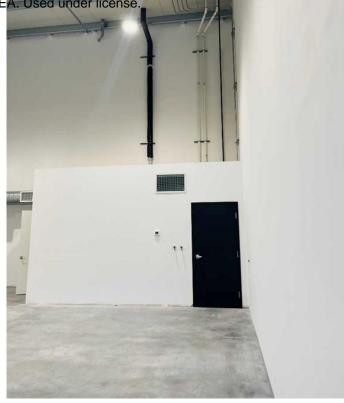

#### \$299,900

0 Bedroom, 0.00 Bathroom, Commercial on 0.00 Acres

Churchill Industrial Park, Lethbridge, Alberta

Possibilities are endless! Mixed use 8-bay condo project. Steel frame construction with insulated wall panels for maximum efficiency. Ability to add 400 sq ft+- mezzanine if you need more space. High ceilings, and 12x14 OH door with opener. 2 pc bathroom. Hot and cold water taps. Excellent street visibility. Assigned secure yard storage of 23'x40' +included.