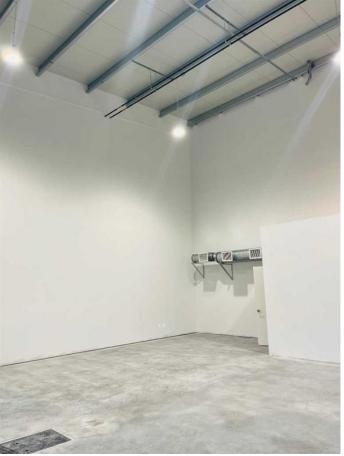

#### \$299,900

0 Bedroom, 0.00 Bathroom, Commercial on 0.00 Acres

Churchill Industrial Park, Lethbridge, Alberta

Possibilities are endless! Mixed use 8-bay condo project. Steel frame construction with insulated wall panels for maximum efficiency. Ability to add 400 sq ft+- mezzanine if you need more space. High ceilings, and 12x14 OH door with opener. 2 pc bathroom. Hot and cold water taps. Excellent street visibility. Assigned secure yard storage of 23'x40' +included.