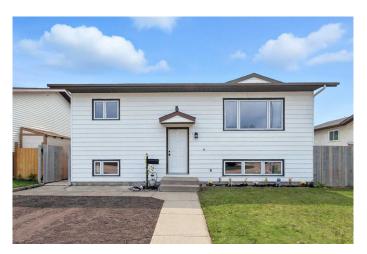

# \$310,000

4 Bedroom, 2.00 Bathroom, 1,035 sqft Residential on 0.12 Acres

Harvest Meadows, Blackfalds, Alberta

This home is a great opportunity for first time buyers, a growing family, or someone looking to get into the market with a property they can make their own. Located in one of Blackfalds' most convenient areas, you're just blocks from the Abbey Centre, BMX track, skate park, schools, and shopping, making this an ideal spot for active families.

Year Built 1980

Type Residential Sub-Type Detached

Style Bi-Level

Status Active

### **Exterior**

Exterior Features Private Yard, Storage

Lot Description Back Yard, Landscaped

Roof Asphalt Shingle

Construction Vinyl Siding, Wood Frame

Foundation Poured Concrete