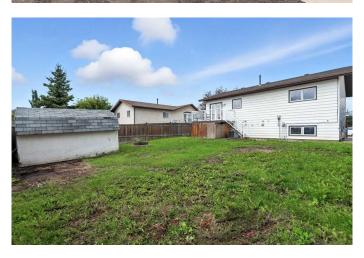

The backyard is a blank canvas with lots of room for kids to play, pets to roam, or to create the outdoor space you've been dreaming of. There is room in the back to add a garage which could really ad to this great property.

### **Exterior**

Exterior Features Private Yard, Storage

Lot Description Back Yard, Landscaped

Roof Asphalt Shingle

Construction Vinyl Siding, Wood Frame

Foundation Poured Concrete