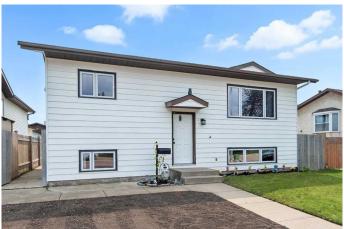

# \$310,000

4 Bedroom, 2.00 Bathroom, 1,035 sqft Residential on 0.12 Acres

Harvest Meadows, Blackfalds, Alberta

This home is a great opportunity for first time buyers, a growing family, or someone looking to get into the market with a property they can make their own. Located in one of Blackfalds' most convenient areas, you're just blocks from the Abbey Centre, BMX track, skate park, schools, and shopping, making this an ideal spot for active families.

Year Built 1980

Type Residential Sub-Type Detached

Style Bi-Level

Status Active

### **Exterior**

Exterior Features Private Yard, Storage

Lot Description Back Yard, Landscaped

Roof Asphalt Shingle

Construction Vinyl Siding, Wood Frame

Foundation Poured Concrete