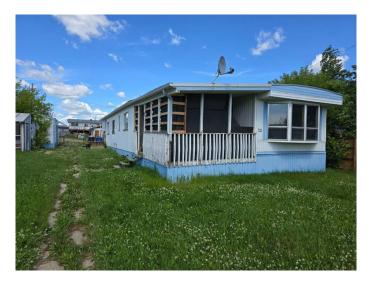

# \$60,000

3 Bedroom, 1.00 Bathroom, 1,536 sqft Residential on 0.19 Acres

NONE, Grimshaw, Alberta

Affordable Opportunity with Big Potential! Looking for a project with promise? This older mobile home offers just over 1,500 square feet of space and is situated on its own generously sized lotâ€"complete with convenient back alley access. With 3 bedrooms and 1 bathroom, there's plenty of room to reimagine and restore this home to your personal tastes. Yes, it needs workâ€"both inside and outâ€"but that also means you have the chance to create something truly unique. Whether you're an investor, a DIY enthusiast, or someone looking for an affordable place to start, this property offers great value with plenty of upside. Located in a mature neighborhood, the large lot gives you space to expand, build a garage, or just enjoy a bigger yard. If you're ready to roll up your sleeves and bring new life to this home, the potential here is hard to beat!

Built in 1976

Type Residential Sub-Type Detached

Style Single Wide Mobile Home

Status Active

#### **Exterior**

Exterior Features Private Yard, Storage

Lot Description Back Lane, Back Yard, Front Yard, Lawn, Level

Roof Asphalt Shingle

Construction Wood Frame

Foundation Block