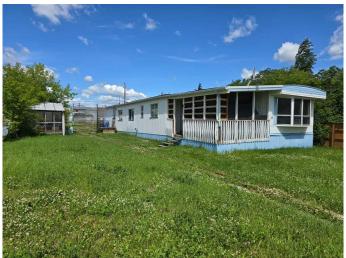

# \$60,000

3 Bedroom, 1.00 Bathroom, 1,536 sqft Residential on 0.19 Acres

NONE, Grimshaw, Alberta

Affordable Opportunity with Big Potential! Looking for a project with promise? This older mobile home offers just over 1,500 square feet of space and is situated on its own generously sized lotâ€"complete with convenient back alley access. With 3 bedrooms and 1 bathroom, there's plenty of room to reimagine and restore this home to your personal tastes. Yes, it needs workâ€"both inside and outâ€"but that also means you have the chance to create something truly unique. Whether you're an investor, a DIY enthusiast, or someone looking for an affordable place to start, this property offers great value with plenty of upside. Located in a mature neighborhood, the large lot gives you space to expand, build a garage, or just enjoy a bigger yard. If you're ready to roll up your sleeves and bring new life to this home, the potential here is hard to beat!

#### **Exterior**

Exterior Features Private Yard, Storage

Lot Description Back Lane, Back Yard, Front Yard, Lawn, Level

Roof Asphalt Shingle

Construction Wood Frame

Foundation Block