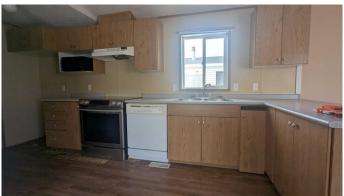

## \$175,000

3 Bedroom, 2.00 Bathroom, 1,216 sqft Residential on 0.11 Acres

N/A, Clairmont, Alberta

This diamond in the rough may be exactly what you are looking for! On it's own lot in the cute community of Clairmont, with a little love this 3 bedroom, 2 bathroom, 1216 sq ft manufactured home would be the perfect investment! Clairmont offers a variety of great perks to living here! Low county taxes, great school, a skateboard and splash park, lots of community events and close to GP. If you work for an oilfield company chances are they are located in Clairmont's backyard, so you would be very close to work! Call today to set up a showing!

#### Interior

Interior Features Ceiling Fan(s), Open Floorplan, Pantry

Appliances Dishwasher, Electric Stove, Refrigerator, Washer/Dryer

Heating Forced Air

Cooling None Basement None