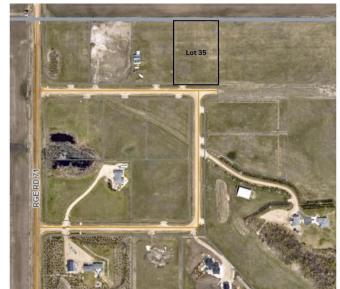

## \$204,900

0 Bedroom, 0.00 Bathroom, Land on 2.72 Acres

NONE, Rural Grande Prairie No. 1, County of, Alberta

Only 5 lots left! This is an exceptional opportunity to build your dream home on a beautiful acreage just 5 minutes west of Grande Prairie. The rolling terrain of the land provides added character, lots are all in grass and ready to mow, and offer potential for walkout basements. The lots are zoned CR-3. which allows for a variety of residential uses and restrictive covenants will keep the subdivision looking great for years to come. This is the perfect scenario for those looking to build a new home with more space and privacy. Properties are fully fenced and power and gas are to the property line, making these ready for immediate development. But that's not all, these acreages offer breathtaking views of the Grande Prairie skyline, the majestic Rocky Mountains and miles of picturesque farmland. Imagine waking up to the beautiful scenery every morning and enjoying the stunning views from your own backyard. This subdivision is truly one of a kind and offers the perfect combination of peaceful rural living with the convenience of being close to all the city amenities. Come have a look today and take the first step towards owning your piece of paradise. Contact your realtor for more details.

## **Community Information**

Address 35 713019 Range Road 71

Subdivision NONE

City Rural Grande Prairie No. 1, County of

County Grande Prairie No. 1, County of

Province Alberta
Postal Code T8W 5E9