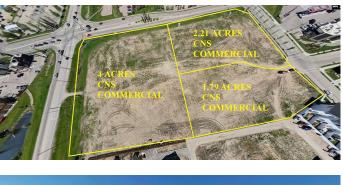

#### \$3,700,000

0 Bedroom, 0.00 Bathroom, Land on 4.00 Acres

Iron Gate, Sylvan Lake, Alberta

SYLVAN LAKE IS BOOMING! 4 ACRES of prime commercial land zoned CNS (Serviced to property line and ready for development). This exceptional commercial development site is strategically located on the corner of Highway 20 and 47th Avenue in Iron Gate-Sylvan Lake subdivision. Its the only undeveloped commercial corner in what has transitioned into the thriving Town of Sylvan Lake's prime shopping corridor. The residential component of the quarter section is advancing rapidly with many phases complete and homes occupied. A 52 unit townhome site is rapidly selling (nearly sold out). There is a 98 unit apartment that is almost fully occupied south of this 4 acre commercial parcel, as well as a 1.69 acre multi family site (beside it) with a pending plan for an 89 unit luxury adult apartment. A 55 lot phase that is serviced (south of the 8 acre site-nearly sold out) with a mix of townhomes and single family homes is nearly sold out to builders with much of it already under construction or homes sold an occupied. The east side of the property has a 42 townhome lots development which currently is being built on. A 26 lot single family home phase has just been serviced on the south side of the property with home construction to begin this year. The balance of the quarter consists of 88 acres of residential development land on the south side that will begin development in 2025 and will consist of

approximately 500 new homes. Sylvan Lake is conveniently located approximately 1 hr 10 minutes in between Calgary and Edmonton, 15 minutes from Red Deer, voted one of the six top beach destinations in western Canada...it's become true 4 seasons destination with an incredible number of annual tourists. Want a larger parcel, there are two more attached CNS commercial site of 2.21 acres (MLS #2241252) and 1.79 acres (MLS#A2241255) which could be combined to make an 8 acre site if desired.