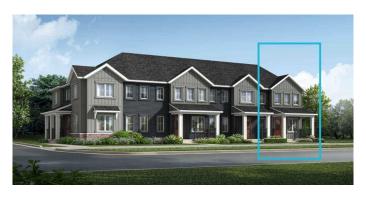

## \$477,990

3 Bedroom, 3.00 Bathroom, 1,492 sqft Residential on 0.04 Acres

South Windsong, Airdrie, Alberta

The Ripley End's large front porch is a welcoming refuge to greet friends and connect with the neighborhood. This open concept living space creates the ultimate entertaining and family environment. A stunning kitchen with a quartz island breakfast bar invites everyone to pull up a chair, and a large living room offers extra space to hang out and relax. Upstairs, you'll find a conveniently located laundry room, a linen closet, a full bath, and a bright, spacious loft. Relax in the large primary bedroom, featuring a double hanging walk-in closet and an ensuite. Equipped with 8 Solar Panels! \*Photos & virtual tour are representative.