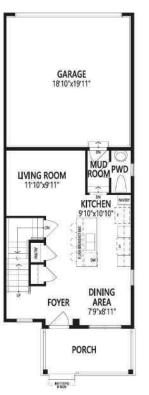

## \$477,990

3 Bedroom, 3.00 Bathroom, 1,492 sqft Residential on 0.04 Acres

South Windsong, Airdrie, Alberta

The Ripley End's large front porch is a welcoming refuge to greet friends and connect with the neighborhood. This open concept living space creates the ultimate entertaining and family environment. A stunning kitchen with a quartz island breakfast bar invites everyone to pull up a chair, and a large living room offers extra space to hang out and relax. Upstairs, you'll find a conveniently located laundry room, a linen closet, a full bath, and a bright, spacious loft. Relax in the large primary bedroom, featuring a double hanging walk-in closet and an ensuite. Equipped with 8 Solar Panels! \*Photos & virtual tour are representative.

Acres 0.04

Year Built 2025

Type Residential

Sub-Type Row/Townhouse

Style 2 Storey

**Ground Floor** 

Second Floor

Status Active