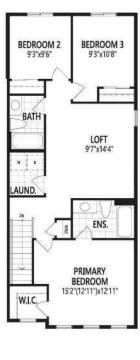

## \$477,990

3 Bedroom, 3.00 Bathroom, 1,492 sqft Residential on 0.04 Acres

South Windsong, Airdrie, Alberta

The Ripley End's large front porch is a welcoming refuge to greet friends and connect with the neighborhood. This open concept living space creates the ultimate entertaining and family environment. A stunning kitchen with a quartz island breakfast bar invites everyone to pull up a chair, and a large living room offers extra space to hang out and relax. Upstairs, you'll find a conveniently located laundry room, a linen closet, a full bath, and a bright, spacious loft. Relax in the large primary bedroom, featuring a double hanging walk-in closet and an ensuite. Equipped with 8 Solar Panels! \*Photos & virtual tour are representative.

Acres 0.04

Year Built 2025

Type Residential

Sub-Type Row/Townhouse

Style 2 Storey

**Ground Floor** 

Second Floor

Status Active