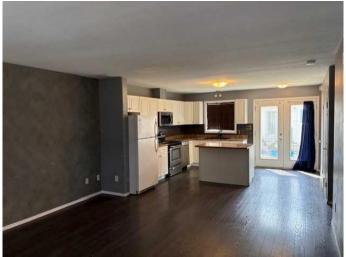

# \$179,900

4 Bedroom, 3.00 Bathroom, 1,116 sqft Residential on 0.00 Acres

East Lloydminster, Lloydminster, Saskatchewan

Step into home ownership in east Lloydminster. This 4 bedroom 3 bathroom condo features open concept living and a fully finished basement. With two parking stalls and all exterior maintenance included in condo fees, this unit is the perfect addition for a small family. All appliances included, and air conditioning. Book your showing today.

#### Interior

Interior Features See Remarks

Appliances Dishwasher, Dryer, Electric Stove, Refrigerator, Washer

Heating Forced Air Cooling Central Air

Has Basement Yes

Basement Finished, Full