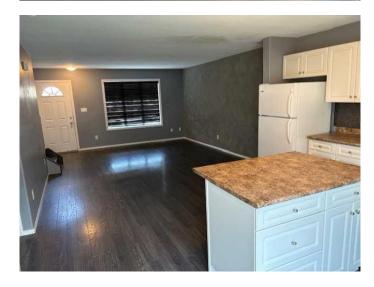

# \$179,900

4 Bedroom, 3.00 Bathroom, 1,116 sqft Residential on 0.00 Acres

East Lloydminster, Lloydminster, Saskatchewan

Step into home ownership in east Lloydminster. This 4 bedroom 3 bathroom condo features open concept living and a fully finished basement. With two parking stalls and all exterior maintenance included in condo fees, this unit is the perfect addition for a small family. All appliances included, and air conditioning. Book your showing today.

#### Interior

Interior Features See Remarks

Appliances Dishwasher, Dryer, Electric Stove, Refrigerator, Washer

Heating Forced Air Cooling Central Air

Has Basement Yes

Basement Finished, Full