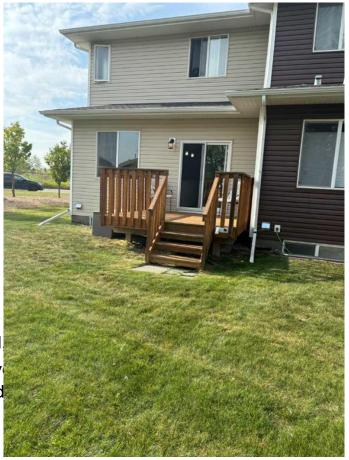

# \$349,000

2 Bedroom, 3.00 Bathroom, 1,332 sqft Residential on 0.00 Acres

Willow Springs, Sylvan Lake, Alberta

Close to golf course/marina, walking distance to lakefront/downtown area, this townhouse has 2 master bedrooms with ensuites. Main floor is open design kitchen/dining/living room opening to the deck. Very low maintence convenient floor plan easy living close to lake/shopping/dining. Single car garage 19x11 in park like setting close to walking trails easy access to highway 11 east and west. Lake living without the work.

#### **Exterior**

Exterior Features Barbecue

Lot Description Backs on to Park/Green Space

Roof Asphalt Shingle

Construction Vinyl Siding, Wood Frame

Foundation Poured Concrete