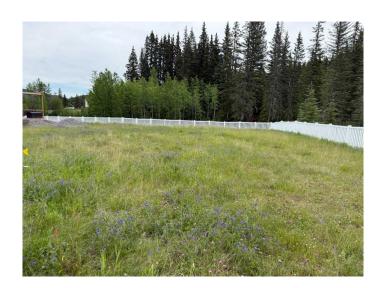

#### \$99,000

0 Bedroom, 0.00 Bathroom, Land on 0.09 Acres

NONE, Nordegg, Alberta

List price now includes GST..... Looking for an opportunity to own a small piece of paradise? Well look no further, Nordegg is offering you a spot to build exactly that. This vacant lot is in south Nordegg. The architectural design theme for this area is modeled after the original homes which were present circa 1915. Characterized by painted cedar, front porches and cottage and gabled roofs. This hamlet offers views of Mount Baldy and Coliseum Mountain and is a great destination for hikers, bikers, OHV's and fishermen alike. If you are seeking the feel of a mountain village in the making without the pressure, become part of the legacy and begin to build now.