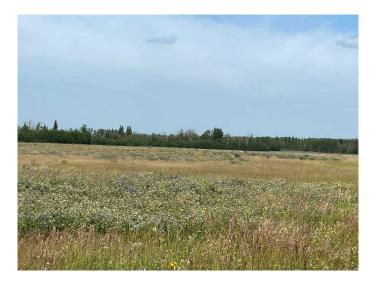

#### \$291,900

0 Bedroom, 0.00 Bathroom, Land on 110.84 Acres

NONE, Rural Saddle Hills County, Alberta

This great acreage is close to Spirit River, and could be your dream property. It is great hay land, or pasture. In the past owners have had great grain crops. This is a great hunting property with a seasonal creek on the west, lots of deer, elk, and moose in the area.. WMU 359....property is fenced. There is a little land on the west of the creek. Services are near by, with municipal water will be available This land is 1/2 mile off pavement.. Drive by and start to dream. Do not go on the land without permission.