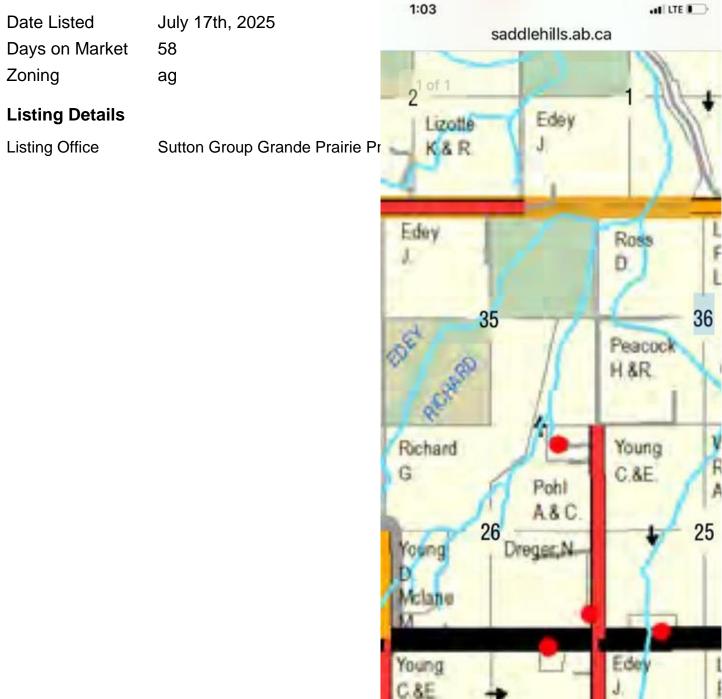

# \$291,900 - Ne 26 78 7 W6, Rural Saddle Hills County

MLS® #A2240896

#### **Community Information**

| Address     | Ne 26 78 7 W6             |
|-------------|---------------------------|
| Subdivision | NONE                      |
| City        | Rural Saddle Hills County |
| County      | Saddle Hills County       |
| Province    | Alberta                   |
| Postal Code | T0H 3G0                   |