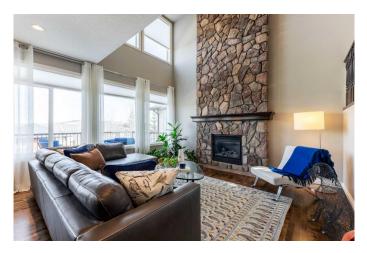

#### \$900,000

4 Bedroom, 4.00 Bathroom, 2,611 sqft Residential on 0.11 Acres

Jumping Pound Ridge, Cochrane, Alberta

\*\* Open House Sunday July 20 1-3 PM \*\* Welcome to 48 Jumping Pound Terrace – a beautifully designed 4-bedroom, 3.5-bathroom walkout home that offers space, style, and stunning natural light throughout all levels. Total finished living space is 3,760 sqft with the finished walkout basement. Sitting above the neighbouring homes behind, this property offers both a sense of privacy and scenic views from the main and upper floors. The main level showcases rich hardwood flooring, a bright open-concept layout, and a dramatic living room with soaring ceilings open to above. A striking floor-to-ceiling stone fireplace serves as the focal point, creating a cozy yet elegant atmosphere. The spacious kitchen features a walk-through pantry, ideal for organization and ease, and the dining area is perfectly positioned to enjoy the views. A convenient main floor den, laundry, and powder room round out this level. Upstairs, you'll find a large bonus/family room drenched in natural lightâ€"perfect for movie nights or a quiet reading corner. Tucked between the primary bedroom and the open-to-below space is a \*\*cleverly designed homework or study nook\*\*, ideal for kids or as a small home office setup. The expansive primary bedroom easily accommodates a king-sized bed and is paired with a luxurious en-suite boasting a soaker tub, double vanity, and separate shower. The second and third bedrooms feature charming wainscoting and are perfect for family or guests. The fully finished walkout basement is