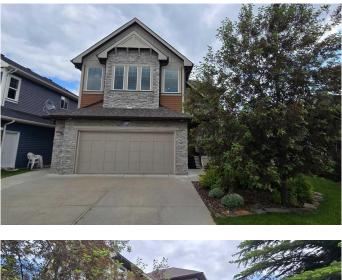

## \$900,000 - 48 Jumping Pound Terrace, Cochrane

MLS® #A2240873

#### \$900,000

4 Bedroom, 4.00 Bathroom, 2,611 sqft Residential on 0.11 Acres

Jumping Pound Ridge, Cochrane, Alberta

\*\* Open House Sunday July 20 1-3 PM \*\* Welcome to 48 Jumping Pound Terrace – a beautifully designed 4-bedroom, 3.5-bathroom walkout home that offers space, style, and stunning natural light throughout all levels. Total finished living space is 3,760 sqft with the finished walkout basement. Sitting above the neighbouring homes behind, this property offers both a sense of privacy and scenic views from the main and upper floors. The main level showcases rich hardwood flooring, a bright open-concept layout, and a dramatic living room with soaring ceilings open to above. A striking floor-to-ceiling stone fireplace serves as the focal point, creating a cozy yet elegant atmosphere. The spacious kitchen features a walk-through pantry, ideal for organization and ease, and the dining area is perfectly positioned to enjoy the views. A convenient main floor den, laundry, and powder room round out this level. Upstairs, you'll find a large bonus/family room drenched in natural lightâ€"perfect for movie nights or a quiet reading corner. Tucked between the primary bedroom and the open-to-below space is a \*\*cleverly designed homework or study nook\*\*, ideal for kids or as a small home office setup. The expansive primary bedroom easily accommodates a king-sized bed and is paired with a luxurious en-suite boasting a soaker tub, double vanity, and separate shower. The second and third bedrooms feature charming wainscoting and are perfect for family or guests. The fully finished walkout basement is