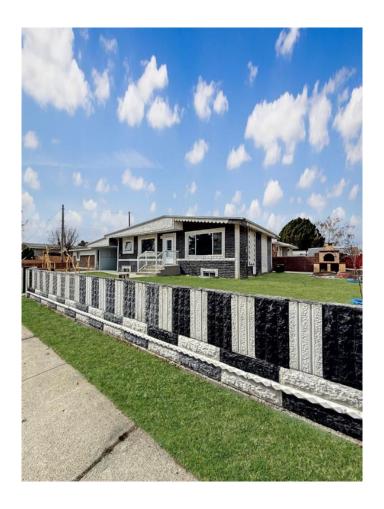

#### \$449,900

6 Bedroom, 2.00 Bathroom, 1,102 sqft Residential on 0.14 Acres

Majestic Place, Lethbridge, Alberta

Welcome to this 601 25St North, This 6-bedroom non-conforming suited home is situated on a large corner lot. Offering ample space and versatility, this property features 3 bedrooms on the upper level and 3 bedrooms below, perfect for multi-generational living or future suite development. The home boasts a double detached garage and plenty of room for outdoor enjoyment. There is a long list of updates which include a roof within 10 years, flooring, paint, countertops and many more! Enjoy the convenience of being located near popular amenities including shopping, dining, and entertainment, with easy access to Walmart and a variety of food places. This home is ideal for those seeking a blend of comfort, convenience, and potential for future growth. Don't miss out on this opportunity and call your favourite REALTOR® today!

## **Community Information**

Address 601 25 Street N Subdivision Majestic Place

City Lethbridge
County Lethbridge
Province Alberta
Postal Code T1H 3V7

#### **Exterior**

Exterior Features Other

Lot Description Back Lane, Back Yard, Lands

Roof Asphalt Shingle

Construction Stone

Foundation Poured Concrete