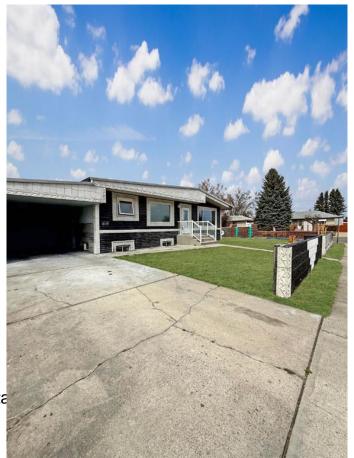

#### \$449,900

6 Bedroom, 2.00 Bathroom, 1,102 sqft Residential on 0.14 Acres

Majestic Place, Lethbridge, Alberta

Welcome to this 601 25St North, This 6-bedroom non-conforming suited home is situated on a large corner lot. Offering ample space and versatility, this property features 3 bedrooms on the upper level and 3 bedrooms below, perfect for multi-generational living or future suite development. The home boasts a double detached garage and plenty of room for outdoor enjoyment. There is a long list of updates which include a roof within 10 years, flooring, paint, countertops and many more! Enjoy the convenience of being located near popular amenities including shopping, dining, and entertainment, with easy access to Walmart and a variety of food places. This home is ideal for those seeking a blend of comfort, convenience, and potential for future growth. Don't miss out on this opportunity and call your favourite REALTOR® today!

### **Amenities**

Parking Spaces 5

Parking Carport, Double Garage Deta

# of Garages 2