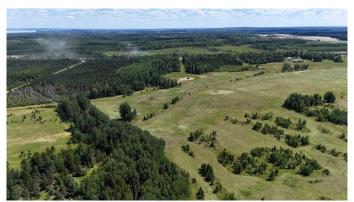

### \$465,000

0 Bedroom, 0.00 Bathroom, Land on 151.02 Acres

NONE, Rural Yellowhead County, Alberta

This versatile parcel is fully fenced and cross-fenced, making it ideal for livestock operations. Equipped with power and a water well, the property also generates annual revenue of \$3,100.00 from an existing gas well. Currently used for pasturing cattle, approximately 80 acres have been cleared and are maintained as grass pasture. The land features two approachesâ€"one on the east side and another on the north sideâ€"providing convenient access. A dugout offers an additional water source, and the gently rolling terrain presents an ideal building site for your dream home or future development.