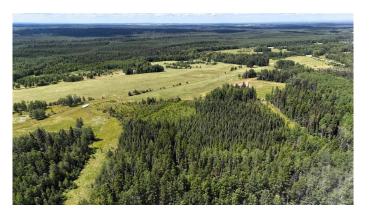

### \$465,000

0 Bedroom, 0.00 Bathroom, Land on 151.02 Acres

NONE, Rural Yellowhead County, Alberta

This versatile parcel is fully fenced and cross-fenced, making it ideal for livestock operations. Equipped with power and a water well, the property also generates annual revenue of \$3,100.00 from an existing gas well. Currently used for pasturing cattle, approximately 80 acres have been cleared and are maintained as grass pasture. The land features two approachesâ€"one on the east side and another on the north sideâ€"providing convenient access. A dugout offers an additional water source, and the gently rolling terrain presents an ideal building site for your dream home or future development.