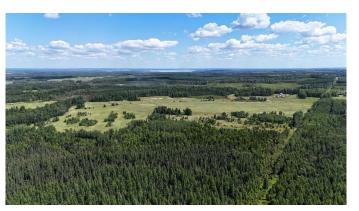

### \$465,000

0 Bedroom, 0.00 Bathroom, Land on 151.02 Acres

NONE, Rural Yellowhead County, Alberta

This versatile parcel is fully fenced and cross-fenced, making it ideal for livestock operations. Equipped with power and a water well, the property also generates annual revenue of \$3,100.00 from an existing gas well. Currently used for pasturing cattle, approximately 80 acres have been cleared and are maintained as grass pasture. The land features two approachesâ€"one on the east side and another on the north sideâ€"providing convenient access. A dugout offers an additional water source, and the gently rolling terrain presents an ideal building site for your dream home or future development.