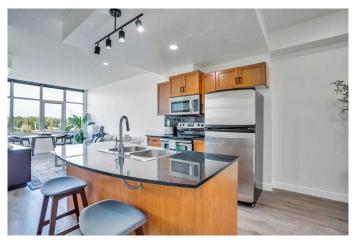

## \$274,999

1 Bedroom, 1.00 Bathroom, 570 sqft Residential on 0.00 Acres

Lake Bonavista, Calgary, Alberta

OPEN HOUSE!! Saturday, September 6, 2025 12:00pm-3:00pm. Sunday, September 7, 2025 3:00pm-5:00pm. Welcome to Gateway South Centre! This beautiful 1-bedroom, 1-bath condo unit located on the 5th floor offers the perfect blend of comfort, style, and modern convenience. Featuring 9-foot ceilings and panoramic windows, the unit is filled with natural light and showcases stunning, tree-lined views that are breathtaking in every season. Recent Upgrades include Heat pump serviced in 2024, ensuring efficient climate control. Fresh Paint completed in 2022, which adds to the unit's clean and inviting ambiance. The living room, kitchen, and washroom feature stylish and durable Luxury Vinyl Flooring, combining elegance with practicality. Escape the summer heat with A/C that offers a cool serene retreat and effortless comfort throughout the year. The stylish kitchen is the heart of the home, featuring warm maple cabinetry, sleek black granite countertops, and well maintained appliances. Located near elevator 4, this unit offers quick and convenient access to the underground heated parking, simplifying your routine and errands. Professionally managed, the building benefits from attentive maintenance that keeps common areas and amenities in excellent condition. Additionally, your Condo Fees INCLUDE ELECTRICITY making budgeting straightforward. Gateway South Centre boasts exceptional AMENITIES, including a Fitness Center, Yoga Studio, Two Spacious Party

#### Interior

Interior Features Granite Counters, High Ceilings, Kitchen Island, No Animal Home, No

Smoking Home, Open Floorplan

Appliances Dishwasher, Electric Stove, Microwave Hood Fan, Refrigerator,

Washer/Dryer