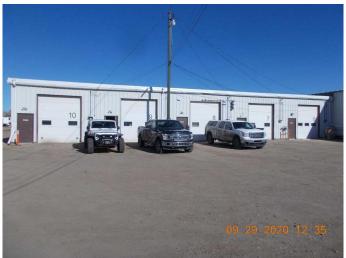

#### \$14

0 Bedroom, 0.00 Bathroom, Commercial on 1.90 Acres

Richmond Industrial Park, Grande Prairie, Alberta

FOR LEASE: SHOP/OFFICE: Easy access, excellent location just off 108 Street. 1,200 +/sq. ft. (20'X60') in a multi tenant 10,800 +/- sq. ft. bldg on 1.9 acres. SHOP: 880 sq. ft. (22'X40'+/-), 1 (10'x12') overhead door, 100 AMP 120/240 1 Phase 3 Wire, fluorescent lighting, overhead unit heater, one washroom with shower, 11.5' clear ceiling height to lights, taps, no sump, no drain, walls have new white tin OFFICE: 360 sq. ft. (20'X18'+/-),lg reception area, Ig office with wdw, carpet, painted walls, knock down ceiling, fluor. lighting, forced air heating. PARKING: Proportionate share. SIGNAGE: Ft of Bldg ZONING: IG- General Industrial. LOCATION: Richmond Industrial Park. RENT: \$1,400.00/month (\$14.00/sq. ft.) + GST. NET COSTS: \$670.00/month (\$6.70/sq. ft.) + GST. UTIL: Paid directly by tenant: GAS/PWR/WTR. AVAILABLE: August 1, 2025 SUPPLEMENTS: Total Monthly Payments, Plot Plan. To obtain copies of SUPPLEMENTS not visible on this site please contact REALTOR®.