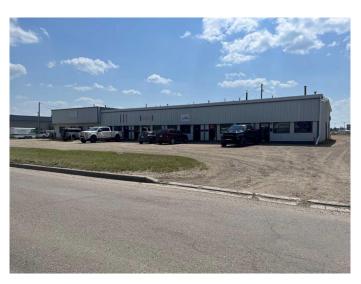

#### \$14

0 Bedroom, 0.00 Bathroom, Commercial on 1.90 Acres

Richmond Industrial Park, Grande Prairie, Alberta

FOR LEASE: SHOP/OFFICE: Easy access, excellent location just off 108 Street. 1,200 +/sq. ft. (20'X60') in a multi tenant 10,800 +/- sq. ft. bldg on 1.9 acres. SHOP: 880 sq. ft. (22'X40'+/-), 1 (10'x12') overhead door, 100 AMP 120/240 1 Phase 3 Wire, fluorescent lighting, overhead unit heater, one washroom with shower, 11.5' clear ceiling height to lights, taps, no sump, no drain, walls have new white tin OFFICE: 360 sq. ft. (20'X18'+/-),lg reception area, Ig office with wdw, carpet, painted walls, knock down ceiling, fluor. lighting, forced air heating. PARKING: Proportionate share. SIGNAGE: Ft of Bldg ZONING: IG- General Industrial. LOCATION: Richmond Industrial Park. RENT: \$1,400.00/month (\$14.00/sq. ft.) + GST. NET COSTS: \$670.00/month (\$6.70/sq. ft.) + GST. UTIL: Paid directly by tenant: GAS/PWR/WTR. AVAILABLE: August 1, 2025 SUPPLEMENTS: Total Monthly Payments, Plot Plan. To obtain copies of SUPPLEMENTS not visible on this site please contact REALTOR®.