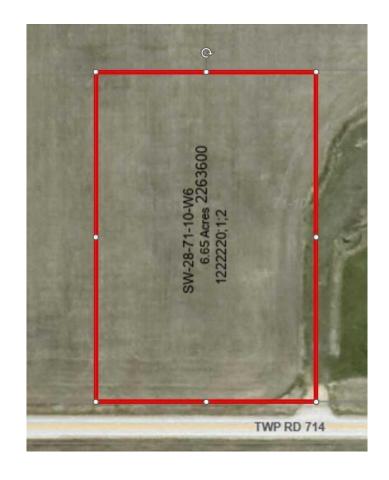

### \$120,000

0 Bedroom, 0.00 Bathroom, Land on 6.65 Acres

NONE, Rural Grande Prairie No. 1, County of, Alberta

New Listing – 6.65 Acres Just Minutes from Beaverlodge!

Discover the perfect blend of country living and convenience with this 6.65-acre parcel of County Residential (CR3) land, now available just off Highway 722. Located only minutes from Beaverlodge, this property offers pavement right to the driveway for year-round easy access. A paved approach is already in place, making it ready for your future plans.

## **Essential Information**

MLS® # A2240488 Price \$120,000

Bathrooms 0.00
Acres 6.65
Type Land

Sub-Type Residential Land

Status Active

## **Community Information**

Address Sw-28-71-10-w6, 6.65 Acre F

Subdivision NONE

City Rural Grande Prairie No. 1, C

County Grande Prairie No. 1, County

Province Alberta
Postal Code T0H0C0