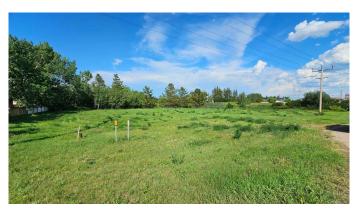

### \$25,000

0 Bedroom, 0.00 Bathroom, Land on 0.98 Acres

NONE, Castor, Alberta

Looking for highway property near the main entrance of Castor? Well here it is, located on the north side of highway 12 and is directly across from the local motel. The town creek goes through the property, with approximately 20 feet of land on the east side. This property may be ideal for the investor needing some land in Castor for either a commercial build or a residential build. No utilities on property. Frontage is 330 ft by depth of 130 ft. Zoned Highway Commercial. Seller will not finance buyer.