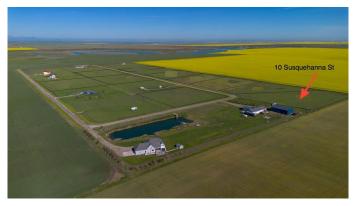

## \$99,000

0 Bedroom, 0.00 Bathroom, Land on 4.34 Acres

NONE, Rural Cardston County, Alberta

Full of space and potential! This scenic 4-acre corner lot offers the perfect setting to build your dream home in the peace and quiet of Southern Alberta. Located just 5 minutes from the town of Cardston, this property features open, flat terrain with breathtaking mountain views. With natural gas and power nearby, you'II have the flexibility to develop the property to suit your needs. Water options include hauling or the potential to drill a well. Surrounded by rolling fields and wide-open skies, this is a rare opportunity to enjoy country living with all the conveniences of town just minutes away. Enjoy weekends at the sandy beach at St. Mary's Reservoir or head to Waterton Lakes National Park, just a 30-minute drive from your doorstep. Whether you're looking for space to grow or a quiet place to settle down, this beautiful acreage offers endless possibilities in a stunning setting. Call your favourite REALTOR® today and don't miss out!

# **Community Information**

Address 10 Susquehanna Street

Subdivision NONE

City Rural Cardston County

County Cardston County

Province Alberta

Postal Code T0K 0K0