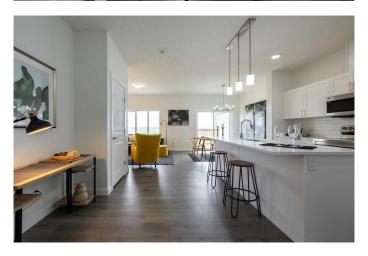

# \$539,900

3 Bedroom, 3.00 Bathroom, 1,686 sqft Residential on 0.07 Acres

Heritage Hills., Cochrane, Alberta

Home awaits in one of Cochrane's nature-inspired communities, West Hawk! Offering breathtaking mountain and foothill views, a future school site, a dog park, and direct access to a natural reserve, this community blends convenience with outdoor living. With 1,677 square feet of open-concept living space, the Richmond is built with your growing family in mind. This duplex features 3 bedrooms, 2.5 bathrooms, a side entry, and a front-attached garage. Enjoy extra living space on the main floor with the laundry room on the second floor. The 9-foot ceilings and quartz countertops throughout blend style and functionality for your family to build endless memories.