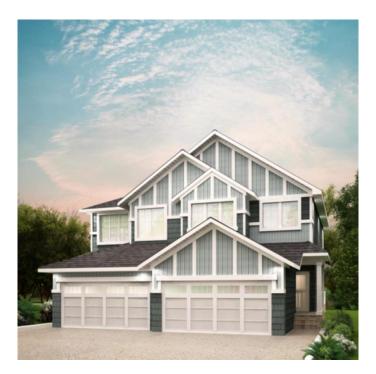

# \$539,900

3 Bedroom, 3.00 Bathroom, 1,686 sqft Residential on 0.07 Acres

Heritage Hills., Cochrane, Alberta

Home awaits in one of Cochrane's nature-inspired communities, West Hawk! Offering breathtaking mountain and foothill views, a future school site, a dog park, and direct access to a natural reserve, this community blends convenience with outdoor living. With 1,677 square feet of open-concept living space, the Richmond is built with your growing family in mind. This duplex features 3 bedrooms, 2.5 bathrooms, a side entry, and a front-attached garage. Enjoy extra living space on the main floor with the laundry room on the second floor. The 9-foot ceilings and quartz countertops throughout blend style and functionality for your family to build endless memories.

## **Essential Information**

MLS® # A2240365 Price \$539,900

Bedrooms 3

Bathrooms 3.00

Full Baths 2

Half Baths 1

Square Footage 1,686 Acres 0.07

Year Built 2025

Type Residential

Sub-Type Semi Detached

Style 2 Storey, Side by Side

Status Active