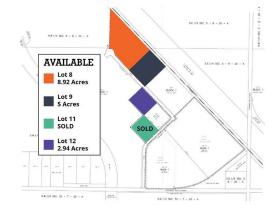

# \$585,060 - Lot 12, Taylor Park Taylor Park Drive, Rural Lethbridge County

MLS® #A2240357

#### \$585,060

0 Bedroom, 0.00 Bathroom, Land on 2.94 Acres

NONE, Rural Lethbridge County, Alberta

Rural industrial park opportunity with a number of lots available for purchase including a ranging from 2.94 acres up to 8.92 acres in size. With lower municipal taxes than the City of Lethbridge, this rural location is a great site for industrial development. Located southeast of Lethbridge along Highway 4 with ease of access to Lethbridge and the surrounding area. With lower

#### **Essential Information**

MLS® # A2240357 Price \$585,060

Bathrooms 0.00
Acres 2.94
Type Land

Sub-Type Industrial Land

Status Active