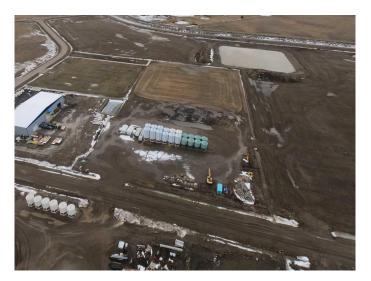

#### \$585,060

0 Bedroom, 0.00 Bathroom, Land on 2.94 Acres

NONE, Rural Lethbridge County, Alberta

Rural industrial park opportunity with a number of lots available for purchase including a ranging from 2.94 acres up to 8.92 acres in size. With lower municipal taxes than the City of Lethbridge, this rural location is a great site for industrial development. Located southeast of Lethbridge along Highway 4 with ease of access to Lethbridge and the surrounding area. With lower

municipal taxes than the City of Lethbridge, this rural location is a great site for industrial development. Neighbouring businesses include Ritchie Bros. Auctioneers, Core-Ag Inputs, Nordtek Aluminum Trailers., and P&H Wilson Siding.