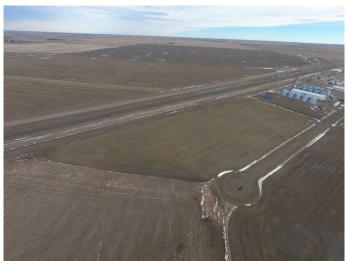

### \$1,775,080

0 Bedroom, 0.00 Bathroom, Land on 8.92 Acres

NONE, Rural Lethbridge County, Alberta

Rural industrial park opportunity with a number of lots available for purchase including a ranging from 2.94 acres up to 8.92 acres in size. With lower municipal taxes than the City of Lethbridge, this rural location is a great site for industrial development. Located southeast of Lethbridge along Highway 4 with ease of access to Lethbridge and the surrounding area. With lower

municipal taxes than the City of Lethbridge, this rural location is a great site for industrial development. Neighbouring businesses include Ritchie Bros. Auctioneers, Core-Ag Inputs, Nordtek Aluminum Trailers., and P&H Wilson Siding.