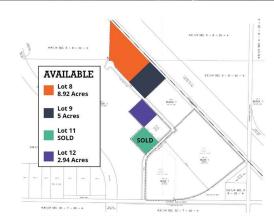

### \$1,775,080

0 Bedroom, 0.00 Bathroom, Land on 8.92 Acres

NONE, Rural Lethbridge County, Alberta

Rural industrial park opportunity with a number of lots available for purchase including a ranging from 2.94 acres up to 8.92 acres in size. With lower municipal taxes than the City of Lethbridge, this rural location is a great site for industrial development. Located southeast of Lethbridge along Highway 4 with ease of access to Lethbridge and the surrounding area. With lower

#### **Exterior**

Lot Description Irregular Lot