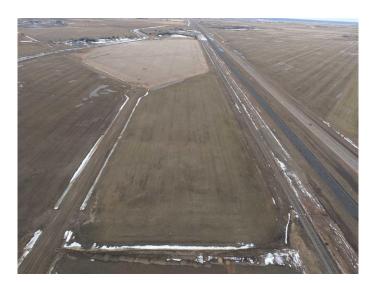

### \$1,775,080

0 Bedroom, 0.00 Bathroom, Land on 8.92 Acres

NONE, Rural Lethbridge County, Alberta

Rural industrial park opportunity with a number of lots available for purchase including a ranging from 2.94 acres up to 8.92 acres in size. With lower municipal taxes than the City of Lethbridge, this rural location is a great site for industrial development. Located southeast of Lethbridge along Highway 4 with ease of access to Lethbridge and the surrounding area. With lower

municipal taxes than the City of Lethbridge, this rural location is a great site for industrial development. Neighbouring businesses include Ritchie Bros. Auctioneers, Core-Ag Inputs, Nordtek Aluminum Trailers., and P&H Wilson Siding.