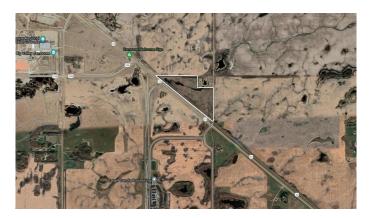

### \$419,000

0 Bedroom, 0.00 Bathroom, Land on 25.15 Acres

NONE, Rural Camrose County, Alberta

Discover a prime parcel of land on the outskirts of Camroseâ€"just over 25 acres of versatile space! This exceptional property has been approved for rezoning, unlocking a multitude of possibilities for development. Whether you're envisioning a bustling commercial hub, an industrial complex, or an acreage subdivision, this location offers the flexibility to bring your plans to life. Its proximity to the city ensures convenient access to amenities, while still maintaining the peaceful charm of a rural setting. This is a fantastic opportunity for investors and developers looking to have a growing area with limitless potential for alternate uses. Don't miss your chance to secure this piece of land!

# **Community Information**

Address Range Road 200 Highway 13

Subdivision NONE

City Rural Camrose County

County Camrose County

Province Alberta
Postal Code T4V 3P0