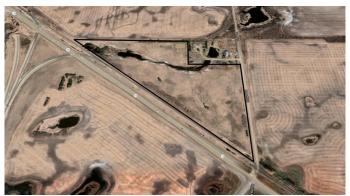

### \$419,000

0 Bedroom, 0.00 Bathroom, Land on 25.15 Acres

NONE, Rural Camrose County, Alberta

Discover a prime parcel of land on the outskirts of Camroseâ€"just over 25 acres of versatile space! This exceptional property has been approved for rezoning, unlocking a multitude of possibilities for development. Whether you're envisioning a bustling commercial hub, an industrial complex, or an acreage subdivision, this location offers the flexibility to bring your plans to life. Its proximity to the city ensures convenient access to amenities, while still maintaining the peaceful charm of a rural setting. This is a fantastic opportunity for investors and developers looking to have a growing area with limitless potential for alternate uses. Don't miss your chance to secure this piece of land!

#### **Essential Information**

MLS® # A2240343 Price \$419,000

Bathrooms 0.00
Acres 25.15
Type Land

Sub-Type Commercial Land

Status Active