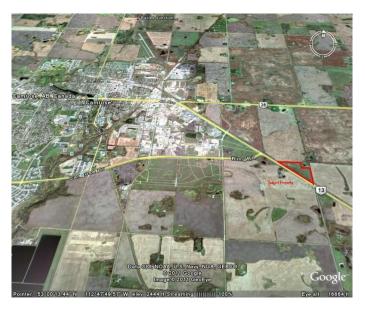

### \$419,000

0 Bedroom, 0.00 Bathroom, Land on 25.15 Acres

NONE, Rural Camrose County, Alberta

Discover a prime parcel of land on the outskirts of Camroseâ€"just over 25 acres of versatile space! This exceptional property has been approved for rezoning, unlocking a multitude of possibilities for development. Whether you're envisioning a bustling commercial hub, an industrial complex, or an acreage subdivision, this location offers the flexibility to bring your plans to life. Its proximity to the city ensures convenient access to amenities, while still maintaining the peaceful charm of a rural setting. This is a fantastic opportunity for investors and developers looking to have a growing area with limitless potential for alternate uses. Don't miss your chance to secure this piece of land!

# **Community Information**

Address Range Road 200 Highway 13

Subdivision NONE

City Rural Camrose County

County Camrose County

Province Alberta
Postal Code T4V 3P0