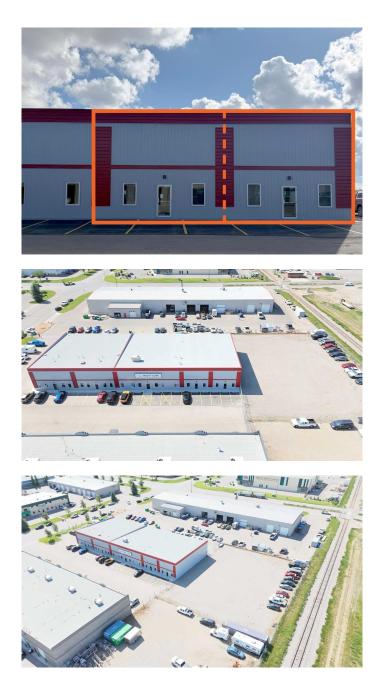

#### \$12

0 Bedroom, 0.00 Bathroom, Commercial on 1.49 Acres

Shackleford Industrial Park, Lethbridge, Alberta

The offering features a brand new 4,320 sf unit which may be demised into two 2,160 sf units, built to shell as of 2025. The unit features two 12â€<sup>™</sup>x14â€<sup>™</sup> overhead doors, a roughed-in bathroom, and have the potential to include a mezzanine. The site features a fenced and gated yard space shared by the tenants as well as the opportunity for signage to be installed along the green strip at the front of the property. With a newly built, maintenance-free finish, this attractive industrial bay could suit a variety of users looking for new space and a great location. The site has great access via 5 Avenue North (5,800 VPD+), which is one of the few major east-west roads in the industrial park. Located in the Shackleford Industrial Park, the site has great neighboring businesses including Andrew Sheret Ltd., Airtech Heating and Air Conditioning, RSS Automotive, Napa Auto Parts, Granite Rocks, and many more. The building itself also has large truck access from the rear for loading and from the front for customer access, which is paved with ample parking.