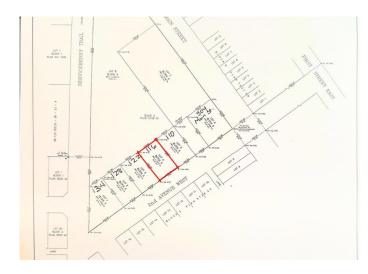

# \$45,000 - 116 2 Avenue W, Rockyford

MLS® #A2240285

Big opportunity. Bigger heart. Welcome to Rockyford.

Let's walk the land together. TOTAL OF 5

LOTS AVAILABLE

## **Community Information**

Address 116 2 Avenue W

Subdivision NONE

City Rockyford

County Wheatland County

Province Alberta
Postal Code T0J 2R0