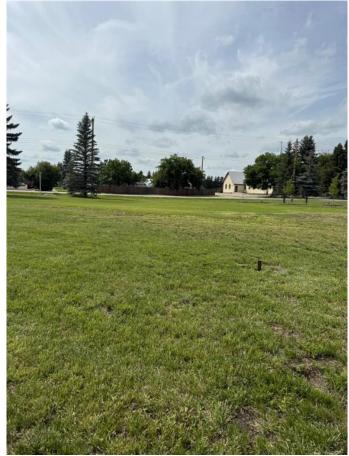

## \$45,000

0 Bedroom, 0.00 Bathroom, Land on 0.18 Acres

NONE, Rockyford, Alberta

Yes, really. Just \$45,000 for a fully serviced lot in the heart of Rockyfordâ€"Southern Alberta's hidden gem.

Rockyford isn't just another small town. It's the kind of place where neighbours wave, kids ride their bikes to the rink, and weekends are made for farmers' markets, rodeos, and backyard BBQs. Just 45 minutes to Calgary and 20 minutes from Strathmore, you get the peace and pace of rural lifeâ€"without losing the perks of city proximity.

And it's only getting better.

A brand-new green space is being developed right behind these lotsâ€"featuring walking paths, picnic areas, and open space for families, dogs, and downtime. This isn't just land. It's lifestyle.

The lot? Fully serviced with municipal water, sewer, gas, and power right to the line. There's even a property tax incentive program to help stretch your budget further when you build.

Whether you're a first-time buyer ready to ditch the rent, an investor eyeing potential, or someone chasing quiet country morningsâ€"this lot is your launch pad.

### **Exterior**

Lot Description Backs on to Park/Green Space, Cleared