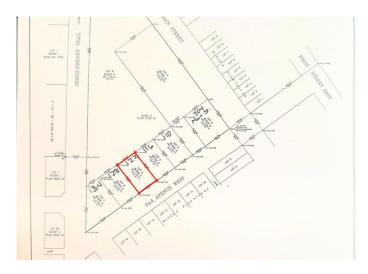

# \$45,000 - 122 2 Avenue W, Rockyford

MLS® #A2240281

Big opportunity. Bigger heart. Welcome to Rockyford.

Let's walk the land together. TOTAL OF 5

LOTS AVAILABLE

# **Community Information**

Address 122 2 Avenue W

Subdivision NONE

City Rockyford

County Wheatland County

Province Alberta
Postal Code T0J 2R0