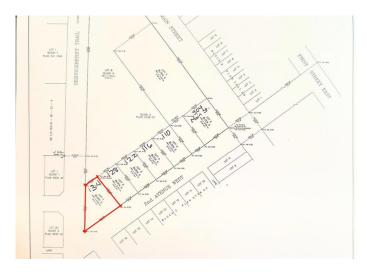

# **Community Information**

Address 134 2 Avenue W

Subdivision NONE

City Rockyford

County Wheatland County

Province Alberta

Postal Code T0J 2R0

## **Exterior**

Lot Description Backs on to Park/Green Space, Cleared