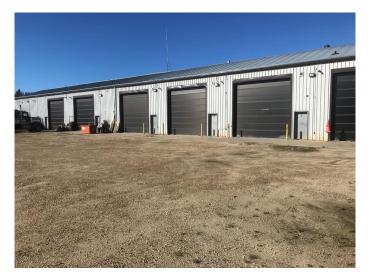

# \$1,500 - Bay 5, 6406 50 Avenue, Whitecourt

MLS® #A2240262

### \$1,500

0 Bedroom, 0.00 Bathroom, Commercial on 0.00 Acres

NONE, Whitecourt, Alberta

THIS SHOP IS AVAILABLE NOW, THE BAY MEASURES 44' DEEP AND 25'WIDE WITH A SMALL WASHROOM ATTACHED. THE OVERHEAD DOOR IS 15' 5" HIGH OUTSIDE MEASUREMENT. BASE RENT INCLUDES THE PROPERTY TAX, TENANT RESPONSIBLE FOR ALL UTILITIES AND INSURANCE COSTS.