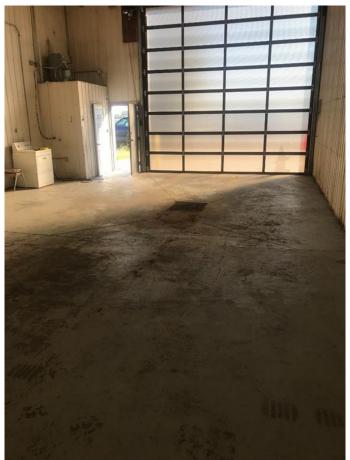

### \$1,500

0 Bedroom, 0.00 Bathroom, Commercial on 0.00 Acres

NONE, Whitecourt, Alberta

THIS SHOP IS AVAILABLE NOW, THE BAY MEASURES 44' DEEP AND 25'WIDE WITH A SMALL WASHROOM ATTACHED. THE OVERHEAD DOOR IS 15' 5" HIGH OUTSIDE MEASUREMENT. BASE RENT INCLUDES THE PROPERTY TAX, TENANT RESPONSIBLE FOR ALL UTILITIES AND INSURANCE COSTS.