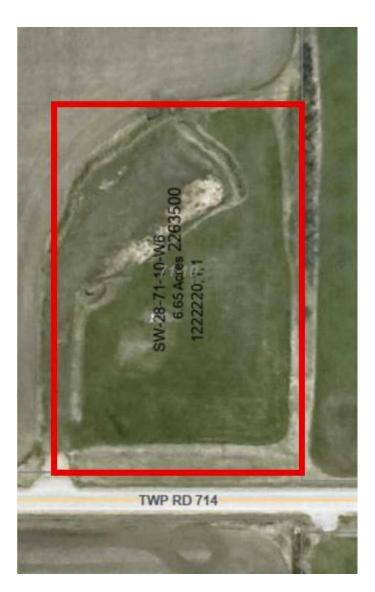

## \$120,000

0 Bedroom, 0.00 Bathroom, Land on 6.65 Acres

NONE, Rural Grande Prairie No. 1, County of, Alberta

New Listing – 6.65 Acres Just Minutes from Beaverlodge!

Discover the perfect blend of country living and convenience with this 6.65-acre parcel of County Residential (CR3) land, now available just off Highway 722. Located only minutes from Beaverlodge, this property offers pavement right to the driveway for year-round easy access. A paved approach is already in place, making it ready for your future plans.

#### **Essential Information**

| MLS® #    | A2240219         |
|-----------|------------------|
| Price     | \$120,000        |
| Bathrooms | 0.00             |
| Acres     | 6.65             |
| Туре      | Land             |
| Sub-Type  | Residential Land |
| Status    | Active           |

#### **Community Information**

| Address     | Sw-28-71-10-6, 6.65 Acre Pa   |
|-------------|-------------------------------|
| Subdivision | NONE                          |
| City        | Rural Grande Prairie No. 1, C |
| County      | Grande Prairie No. 1, County  |
| Province    | Alberta                       |
| Postal Code | ТОНОСО                        |

## **Additional Information**

July 15th, 2025 **Date Listed** Days on Market 57 Zoning CR-3

**TWP RD 714** 