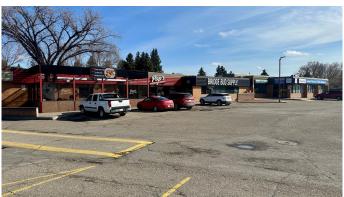

## \$2,950,000

0 Bedroom, 0.00 Bathroom, Commercial on 1.64 Acres

St Edwards, Lethbridge, Alberta

Prime Investment Opportunity â€" Fully Leased 13,000 SF Property This 13,000 SF commercial property offers a strong investment opportunity with \$204,293 in NOI and long-term tenants in place. Escalating lease rates will push the NOI over \$220,000 in 2026, ensuring continued growth. A large parking lot presents the potential to develop additional CRUs, further increasing revenue. Don't miss this chance to secure a high-performing asset with built-in upside!