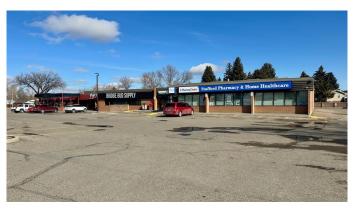

## \$2,950,000

0 Bedroom, 0.00 Bathroom, Commercial on 1.64 Acres

St Edwards, Lethbridge, Alberta

Prime Investment Opportunity â€" Fully Leased 13,000 SF Property This 13,000 SF commercial property offers a strong investment opportunity with \$204,293 in NOI and long-term tenants in place. Escalating lease rates will push the NOI over \$220,000 in 2026, ensuring continued growth. A large parking lot presents the potential to develop additional CRUs, further increasing revenue. Don't miss this chance to secure a high-performing asset with built-in upside!