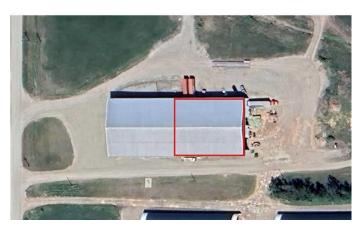

#### \$5

0 Bedroom, 0.00 Bathroom, Commercial on 0.00 Acres

NONE, Rural Red Deer County, Alberta

Available for lease: 16,800 sq. ft. of versatile commercial warehouse space 13 minutes West of Innisfail. Located in a newer (2010) concrete building featuring 20' ceilings and a durable concrete floor. The layout includes one office with a reception area on the main floor, plus a second-floor coffee room and bathroom. Ideal for logistics or industrial use, the property offers three 10'x8' loading dock doors, one 16'x16' ground-level door, and an oversized 18'x25' ground-level door. Ample parking and yard space to enhance functionality. The space is currently serviced with 3-phase, 750 Kva power, landlord will downgrade the power service if tenant doesn't require that amount. Tenant responsible for utilities.