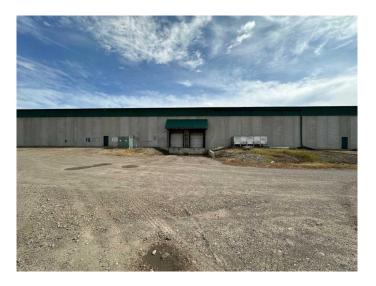

#### \$5

0 Bedroom, 0.00 Bathroom, Commercial on 0.00 Acres

NONE, Rural Red Deer County, Alberta

Available for lease: 16,800 sq. ft. of versatile commercial warehouse space 13 minutes West of Innisfail. Located in a newer (2010) concrete building featuring 20' ceilings and a durable concrete floor. The layout includes one office with a reception area on the main floor, plus a second-floor coffee room and bathroom. Ideal for logistics or industrial use, the property offers three 10'x8' loading dock doors, one 16'x16' ground-level door, and an oversized 18'x25' ground-level door. Ample parking and yard space to enhance functionality. The space is currently serviced with 3-phase, 750 Kva power, landlord will downgrade the power service if tenant doesn't require that amount. Tenant responsible for utilities.