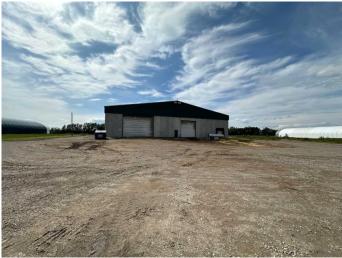

#### \$5

0 Bedroom, 0.00 Bathroom, Commercial on 0.00 Acres

NONE, Rural Red Deer County, Alberta

Available for lease: 16,800 sq. ft. of versatile commercial warehouse space 13 minutes West of Innisfail. Located in a newer (2010) concrete building featuring 20' ceilings and a durable concrete floor. The layout includes one office with a reception area on the main floor, plus a second-floor coffee room and bathroom. Ideal for logistics or industrial use, the property offers three 10'x8' loading dock doors, one 16'x16' ground-level door, and an oversized 18'x25' ground-level door. Ample parking and yard space to enhance functionality. The space is currently serviced with 3-phase, 750 Kva power, landlord will downgrade the power service if tenant doesn't require that amount. Tenant responsible for utilities.