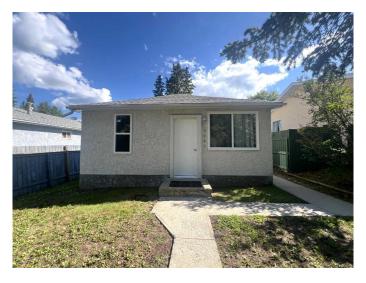

# \$172,500

2 Bedroom, 1.00 Bathroom, 748 sqft Residential on 0.09 Acres

NONE, Edson, Alberta

Charming and well-maintained 2-bedroom home located in a great family-friendly neighborhood! Featuring an eat-in kitchen, spacious living room, 4-piece bathroom, and a large rear entry area that offers extra versatility as a den or home office and includes convenient main-floor laundry.

#### **Exterior**

Exterior Features Private Entrance, Private Yard

Lot Description Back Lane, Back Yard, City Lot, Few Trees, Front Yard, Landscaped,

Lawn, Level, Low Maintenance Landscape, Rectangular Lot