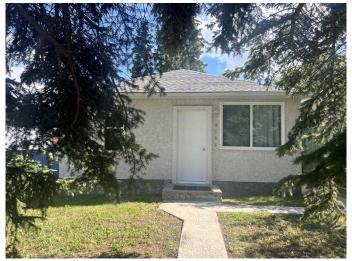

# \$172,500

2 Bedroom, 1.00 Bathroom, 748 sqft Residential on 0.09 Acres

NONE, Edson, Alberta

Charming and well-maintained 2-bedroom home located in a great family-friendly neighborhood! Featuring an eat-in kitchen, spacious living room, 4-piece bathroom, and a large rear entry area that offers extra versatility as a den or home office and includes convenient main-floor laundry.

Upgrades completed over the years include windows, stucco, and bathroom fixtures, all thoughtfully chosen to reflect the character of the time. The hot water tank and shingles are approximately 10 years old, and the garage was lifted with a concrete floor poured to improve function and longevity.