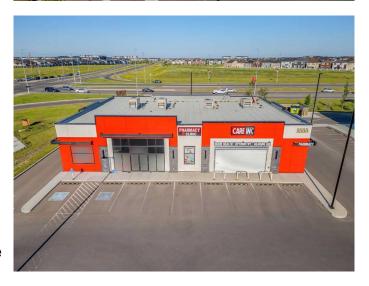

### \$43

0 Bedroom, 0.00 Bathroom, Commercial on 0.00 Acres

Stoney 3, Calgary, Alberta

Seize this RARE chance to lease a premium retail bay with a DRIVE-THRU DRIVE-THRU DRIVE-THRU DRIVE-THRU, located at the busy intersection of Country Hills Blvd NE and Metis Trail. This 2,500 ± square feet leaseable retail space offers unbeatable exposure and accessibility in one of Northeast Calgary's most dynamic commercial corridors. Drive-thru bays in this area are an exceptionally rare find, making this an opportunity you don't want to miss.

Built in 2019