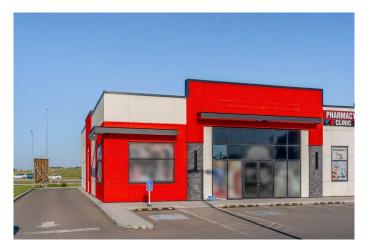

### \$43

0 Bedroom, 0.00 Bathroom, Commercial on 0.00 Acres

Stoney 3, Calgary, Alberta

Seize this RARE chance to lease a premium retail bay with a DRIVE-THRU DRIVE-THRU DRIVE-THRU DRIVE-THRU, located at the busy intersection of Country Hills Blvd NE and Metis Trail. This 2,500 ± square feet leaseable retail space offers unbeatable exposure and accessibility in one of Northeast Calgary's most dynamic commercial corridors. Drive-thru bays in this area are an exceptionally rare find, making this an opportunity you don't want to miss.

Built in 2019