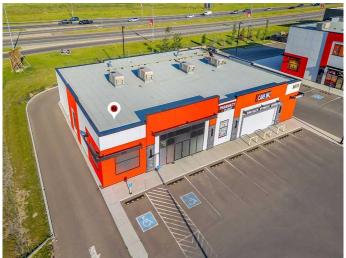

### \$43

0 Bedroom, 0.00 Bathroom, Commercial on 0.00 Acres

Stoney 3, Calgary, Alberta

Seize this RARE chance to lease a premium retail bay with a DRIVE-THRU DRIVE-THRU DRIVE-THRU DRIVE-THRU, located at the busy intersection of Country Hills Blvd NE and Metis Trail. This 2,500 ± square feet leaseable retail space offers unbeatable exposure and accessibility in one of Northeast Calgary's most dynamic commercial corridors. Drive-thru bays in this area are an exceptionally rare find, making this an opportunity you don't want to miss.

Built in 2019