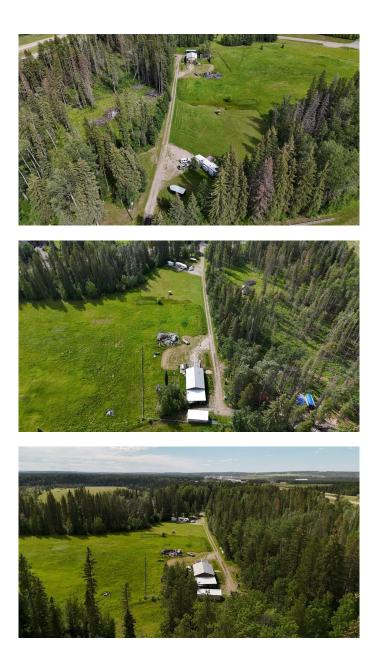

#### \$199,900

0 Bedroom, 0.00 Bathroom, Land on 6.94 Acres

NONE, Rural Yellowhead County, Alberta

Discover the perfect canvas for your dream home on this beautiful 6.94-acre high and dry parcel in the highly sought-after River Ridge subdivision of Yellowhead County. Just minutes from downtown Edson, this expansive property offers the ideal blend of peaceful country living with convenient access to town amenities. This generously sized lot features a 25' x 42' insulated workshop, complete with power, water, wood heat, and a gravel floor â€" perfect for projects, storage, or future plans. The property is equipped with an existing water well and septic system. A prime building site has already been established, currently hosting a 5th wheel setup with a deck and utility shed â€" the 5th wheel can be purchased separately if desired. Opportunities like this don't come along often! Secure your slice of acreage paradise in this highly desirable neighborhood and start planning your dream acreage today.