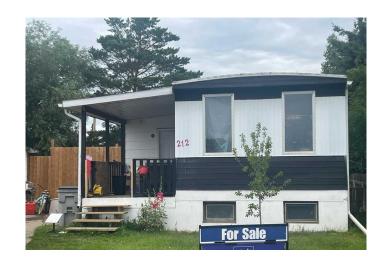

## \$125,000

2 Bedroom, 1.00 Bathroom, 980 sqft Residential on 0.19 Acres

NONE, Wainwright, Alberta

Opportunity knocks! This 1973 mobile on a unfinished basement sits on a large fenced lot that is backing onto a park. Bring your tools & ideas, this one needs renovations but offers great potential. Includes a detached double garage for extra storage or workspace.

# **Community Information**

Address 212 4 Streetcrescent

Subdivision NONE

City Wainwright

County Wainwright No. 61, M.D. of

Province Alberta
Postal Code T9W 1A3