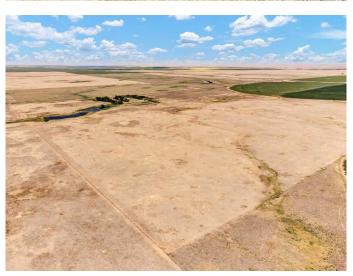

### \$550,000

0 Bedroom, 0.00 Bathroom, Land on 142.75 Acres

NONE, Rural Cypress County, Alberta

ONLY 17 MINS FROM THE AIRPORT!!

142.75 acres of Native Pasture land, perfect for grazing, access to potential irrigation but no water rights. This would make a good land investment property or a great addition to any farming operation. There is a 14' registered dam that is shared with the homestead property that is also for sale separately (MLS A2156132) the dam is split so that the land and the acreage can both draw water from it! Great investment so close to the city when land is becoming a precious commodity!! Call today:)