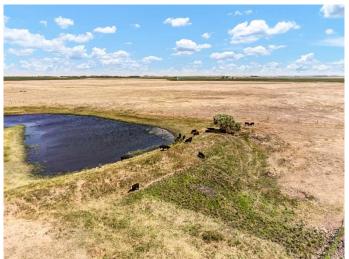

### \$550,000

0 Bedroom, 0.00 Bathroom, Land on 142.75 Acres

NONE, Rural Cypress County, Alberta

ONLY 17 MINS FROM THE AIRPORT!!

142.75 acres of Native Pasture land, perfect for grazing, access to potential irrigation but no water rights. This would make a good land investment property or a great addition to any farming operation. There is a 14' registered dam that is shared with the homestead property that is also for sale separately (MLS A2156132) the dam is split so that the land and the acreage can both draw water from it! Great investment so close to the city when land is becoming a precious commodity!! Call today:)