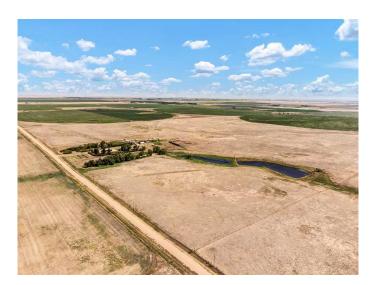

### \$550,000

0 Bedroom, 0.00 Bathroom, Land on 142.75 Acres

NONE, Rural Cypress County, Alberta

ONLY 17 MINS FROM THE AIRPORT!!

142.75 acres of Native Pasture land, perfect for grazing, access to potential irrigation but no water rights. This would make a good land investment property or a great addition to any farming operation. There is a 14' registered dam that is shared with the homestead property that is also for sale separately (MLS A2156132) the dam is split so that the land and the acreage can both draw water from it! Great investment so close to the city when land is becoming a precious commodity!! Call today:)