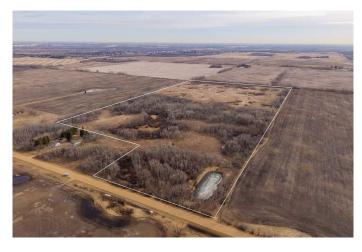

#### \$250,000

0 Bedroom, 0.00 Bathroom, Land on 73.76 Acres

Redwater, Redwater, Alberta

Discover a stunning 73-acre parcel just 6 minutes from Redwater, offering endless possibilities for your visionâ€"whether it's development, farming, or building your dream home or cabin (subject to approval). Embrace the tranquility of nature while still being conveniently close to town. This is your chance to create the perfect retreat!