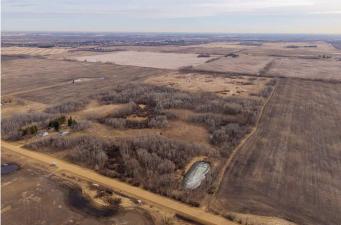

#### \$250,000

0 Bedroom, 0.00 Bathroom, Land on 73.76 Acres

Redwater, Redwater, Alberta

Discover a stunning 73-acre parcel just 6 minutes from Redwater, offering endless possibilities for your visionâ€"whether it's development, farming, or building your dream home or cabin (subject to approval). Embrace the tranquility of nature while still being conveniently close to town. This is your chance to create the perfect retreat!