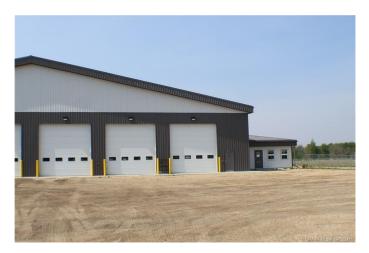

#### \$22

0 Bedroom, 0.00 Bathroom, Commercial on 4.67 Acres

Crossroads 53 South, Rural Grande Prairie No. 1, County of, Alberta

For Lease. 8,000 Square foot duplex shop on 4.67 acres. This shop consists of 7,100 square feet of shop space with 3 - 100' pull through bays accessed by 6 - 16' by 16' overhead doors and 900 square feet of office. The office area is made up of three offices, mechanical room and three piece bathroom. The space has it's own 3500 gallon septic tank and shared well. The location offers quick access and incredible visibility to Highway 43, meaning you can get 20,000 vehicles per day seeing your business without having to pay for additional advertising. Grande Prairie will know where your business is located. Call your Commercial Realtor® today to view.