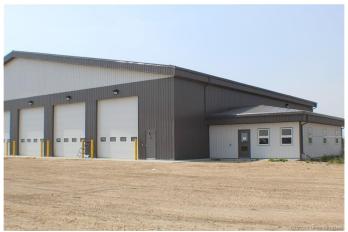

#### \$22

0 Bedroom, 0.00 Bathroom, Commercial on 4.67 Acres

Crossroads 53 South, Rural Grande Prairie No. 1, County of, Alberta

For Lease. 8,000 Square foot duplex shop on 4.67 acres. This shop consists of 7,100 square feet of shop space with 3 - 100' pull through bays accessed by 6 - 16' by 16' overhead doors and 900 square feet of office. The office area is made up of three offices, mechanical room and three piece bathroom. The space has it's own 3500 gallon septic tank and shared well. The location offers quick access and incredible visibility to Highway 43, meaning you can get 20,000 vehicles per day seeing your business without having to pay for additional advertising. Grande Prairie will know where your business is located. Call your Commercial Realtor® today to view.