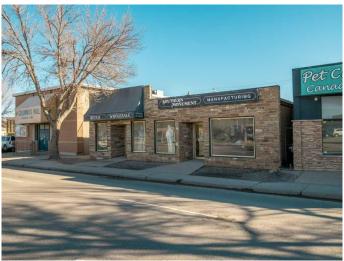

# \$425,000 - 121 13 Street N, Lethbridge

MLS® #A2239947

### \$425,000

0 Bedroom, 0.00 Bathroom, Commercial on 0.14 Acres

Westminster, Lethbridge, Alberta

If you are looking for a great opportunity to own a building with parking this is it. A variety of uses include office, church, daycare, retail. This building was partially built in the 1950's with an addition completed in the 1970's. Due to the nature of the business the Seller will not be responding to offers from similar uses, monuments or funeral related businesses.