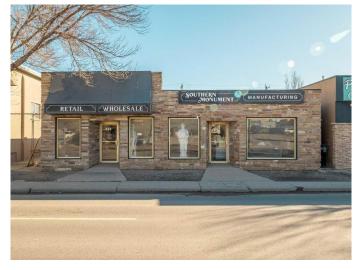

# \$425,000 - 121 13 Street N, Lethbridge

MLS® #A2239947

### \$425,000

0 Bedroom, 0.00 Bathroom, Commercial on 0.14 Acres

Westminster, Lethbridge, Alberta

If you are looking for a great opportunity to own a building with parking this is it. A variety of uses include office, church, daycare, retail. This building was partially built in the 1950's with an addition completed in the 1970's. Due to the nature of the business the Seller will not be responding to offers from similar uses, monuments or funeral related businesses.