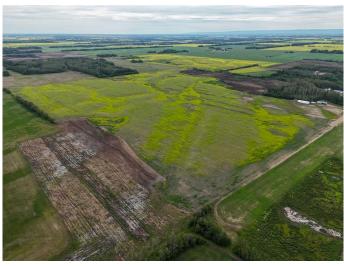

#### \$715,000

0 Bedroom, 0.00 Bathroom, Agri-Business on 140.26 Acres

NONE, Rural Mackenzie County, Alberta

140 ACRES FOR SALE NEAR LA CRETE!! check out this great land up for sale, located only 15 minutes form La Crete. Add acres to your existing land today!! Taking offers!