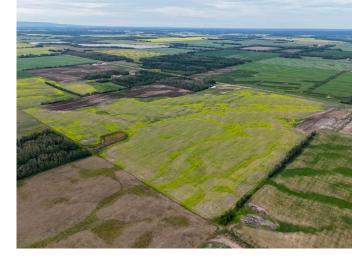

#### \$715,000

0 Bedroom, 0.00 Bathroom, Agri-Business on 140.26 Acres

NONE, Rural Mackenzie County, Alberta

140 ACRES FOR SALE NEAR LA CRETE!! check out this great land up for sale, located only 15 minutes form La Crete. Add acres to your existing land today!! Taking offers!