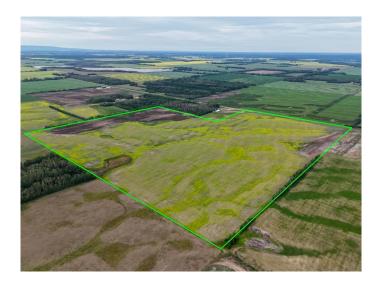

#### \$715,000

0 Bedroom, 0.00 Bathroom, Agri-Business on 140.26 Acres

NONE, Rural Mackenzie County, Alberta

140 ACRES FOR SALE NEAR LA CRETE!! check out this great land up for sale, located only 15 minutes form La Crete. Add acres to your existing land today!! Taking offers!